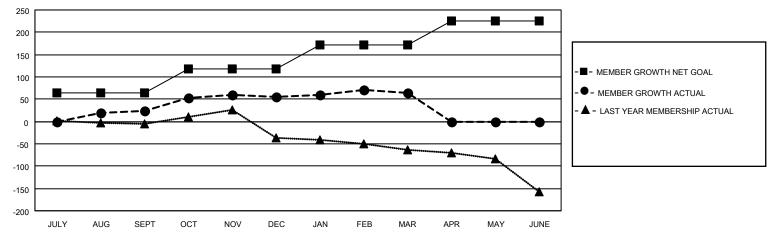

## MONTHLY MEMBERSHIP PROGRESS REPORT

LOCATION TEXAS District 2 S2 Results as of: 3/31/2022

| Clubs                 |               |           |               | Members               |                       |                         |                                                    |
|-----------------------|---------------|-----------|---------------|-----------------------|-----------------------|-------------------------|----------------------------------------------------|
| RESULTS FOR 2021-2022 |               |           |               | RESULTS FOR 2021-2022 |                       |                         |                                                    |
| QUARTER               | NEW CLUB GOAL | NEW CLUBS | DROPPED CLUBS | QUARTER MEMB          | ER GROWTH NET<br>GOAL | MEMBER GROWTH<br>ACTUAL | DROPPED<br>MEMBERS ACTUAL<br>(including transfers) |
| JULY/AUG/SEPT         | 1             | 1         | 1             | JULY/AUG/SEPT         | 65                    | 77                      | 46                                                 |
| OCT/NOV/DEC           | 1             | 0         | 0             | OCT/NOV/DEC           | 53                    | 86                      | 49                                                 |
| JAN/FEB/MAR           | 1             | 0         | 0             | JAN/FEB/MAR           | 53                    | 53                      | 40                                                 |
| APR/MAY/JUNE          | 1             | 0         | 0             | APR/MAY/JUNE          | 55                    | 0                       | 0                                                  |

## GOALS AND ACTUAL MEMBERS CUMULATIVE

| DROPPED CLUBS: 1 |     | 29 CLUBS OF 55 ADDED 1 OR<br>MORE NEW MEMBERS | GENDER DISTRIBUTION                 |              |  |
|------------------|-----|-----------------------------------------------|-------------------------------------|--------------|--|
|                  |     | WORL NEW WEINBERG                             | MALE                                | 785 (53.11%) |  |
|                  |     |                                               | FEMALE                              | 692 (46.82%) |  |
| DROPPED MEMBERS  |     |                                               | NON BINARY                          | 1 (0.07%)    |  |
|                  |     |                                               | PREFER NOT TO ANSWER                | 0 (0.00%)    |  |
| DECEASED         | 14  |                                               |                                     |              |  |
| CLUB CANCELLED   | 0   | CLICK HERE FOR CUMULATIVE                     | TOTAL FAMILY UNIT MEMBERS 280       |              |  |
| OTHER            | 121 | MEMBERSHIP DATA                               |                                     |              |  |
| TOTAL            | 135 |                                               | FAMILY MEMBERS PAYING HALF DUES 149 |              |  |
|                  |     |                                               |                                     |              |  |