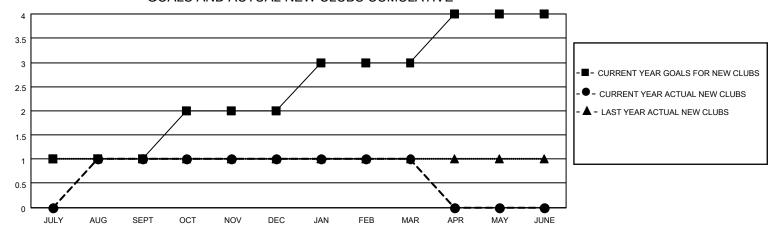

## MONTHLY MEMBERSHIP PROGRESS REPORT

LOCATION TEXAS District 2 S2 Results as of: 3/31/2022

| Clubs                 |               |           |               | Members               |                       |                         |                                                    |
|-----------------------|---------------|-----------|---------------|-----------------------|-----------------------|-------------------------|----------------------------------------------------|
| RESULTS FOR 2021-2022 |               |           |               | RESULTS FOR 2021-2022 |                       |                         |                                                    |
| QUARTER               | NEW CLUB GOAL | NEW CLUBS | DROPPED CLUBS | QUARTER MEMB          | ER GROWTH NET<br>GOAL | MEMBER GROWTH<br>ACTUAL | DROPPED<br>MEMBERS ACTUAL<br>(including transfers) |
| JULY/AUG/SEPT         | 1             | 1         | 1             | JULY/AUG/SEPT         | 65                    | 77                      | 46                                                 |
| OCT/NOV/DEC           | 1             | 0         | 0             | OCT/NOV/DEC           | 53                    | 86                      | 49                                                 |
| JAN/FEB/MAR           | 1             | 0         | 0             | JAN/FEB/MAR           | 53                    | 53                      | 40                                                 |
| APR/MAY/JUNE          | 1             | 0         | 0             | APR/MAY/JUNE          | 55                    | 0                       | 0                                                  |

## GOALS AND ACTUAL NEW CLUBS CUMULATIVE